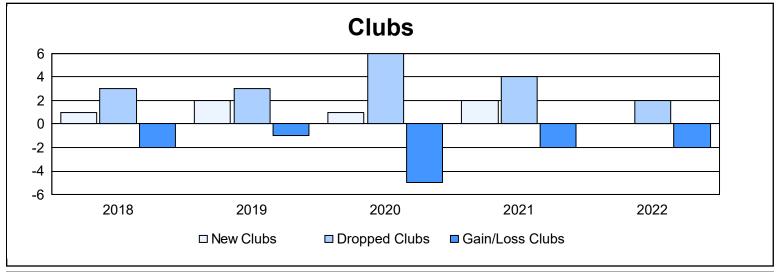

District 19 A

As of June 2022 Cumulative

| Year      | Clubs | Dropped<br>Clubs | Gain/<br>Loss<br>Clubs | New<br>Members | Charter<br>Members | Reinstate<br>Members | Transfer<br>Members | Total<br>Member<br>Added | Total<br>Members<br>Dropped | Gain/<br>Loss<br>Members |
|-----------|-------|------------------|------------------------|----------------|--------------------|----------------------|---------------------|--------------------------|-----------------------------|--------------------------|
| 2017-2018 | 1     | 3                | -2                     | 163            | 26                 | 4                    | 4                   | 197                      | 181                         | 16                       |
| 2018-2019 | 2     | 3                | -1                     | 100            | 54                 | 10                   | 4                   | 168                      | 158                         | 10                       |
| 2019-2020 | 1     | 6                | -5                     | 89             | 25                 | 16                   | 3                   | 133                      | 193                         | -60                      |
| 2020-2021 | 2     | 4                | -2                     | 41             | 51                 | 11                   | 12                  | 115                      | 281                         | -166                     |
| 2021-2022 | 0     | 2                | -2                     | 72             | 15                 | 32                   | 3                   | 122                      | 155                         | -33                      |
| Average   | 1     | 4                | -2                     | 93             | 34                 | 15                   | 5                   | 147                      | 194                         | -47                      |