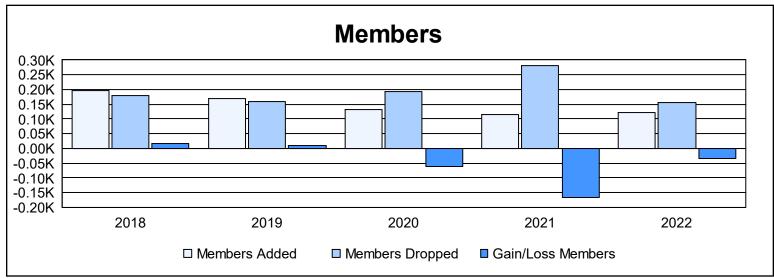

District 19 A

As of June 2022 Cumulative

| Year      | Clubs | Dropped<br>Clubs | Gain/<br>Loss<br>Clubs | New<br>Members | Charter<br>Members | Reinstate<br>Members | Transfer<br>Members | Total<br>Member<br>Added | Total<br>Members<br>Dropped | Gain/<br>Loss<br>Members |
|-----------|-------|------------------|------------------------|----------------|--------------------|----------------------|---------------------|--------------------------|-----------------------------|--------------------------|
| 2017-2018 | 1     | 3                | -2                     | 163            | 26                 | 4                    | 4                   | 197                      | 181                         | 16                       |
| 2018-2019 | 2     | 3                | -1                     | 100            | 54                 | 10                   | 4                   | 168                      | 158                         | 10                       |
| 2019-2020 | 1     | 6                | -5                     | 89             | 25                 | 16                   | 3                   | 133                      | 193                         | -60                      |
| 2020-2021 | 2     | 4                | -2                     | 41             | 51                 | 11                   | 12                  | 115                      | 281                         | -166                     |
| 2021-2022 | 0     | 2                | -2                     | 72             | 15                 | 32                   | 3                   | 122                      | 155                         | -33                      |
| Average   | 1     | 4                | -2                     | 93             | 34                 | 15                   | 5                   | 147                      | 194                         | -47                      |